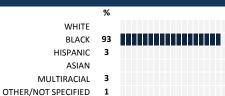

# MY VOICE, MY SCHOOL Parent/Guardian Survey 2015 Report

### **HOW TO READ THIS REPORT**



#### **MEASURE SCORES**

#### Scores are calculated by aggregating the response items in that measure, giving more weight to those reponse items that are harder to agree with.

· Because schools are compared to other schools in the district, performance may be labeled "weak" despite having a majority of positive responses to individual items.



0-19 VERY WEAK

#### **RESPONSE RATE**

#### 39% My School's Response Rate

- Results not reported for schools with a response rate less than 30%.
- · Response rate estimated by dividing the school's April 2015 enrollment by total number of children parents report having at the school.

# **SURVEYED PARENT RACE**



#### SCHOOL RECOMMENDATION

How likely are parents to recommend this school, on a scale of 1 to 10?

My School's Average Score

8.6

#### **SCHOOL SAFETY**





### SCHOOL COMMUNITY

| My School's Score | 63 | STRONG |
|-------------------|----|--------|
|                   |    |        |





# **QUALITY OF FACILITIES**

| My School's Scor | e 85 | <b>VERY STRONG</b> |
|------------------|------|--------------------|
|                  |      |                    |

How would you rate the quality of the following facilities at your school?



# PARENT-TEACHER PARTNERSHIP

| My School's Score | 50 | NEUTRAL |
|-------------------|----|---------|
|-------------------|----|---------|

How much do you agree with the following statements about your child's

| teacher | ?          | -      |