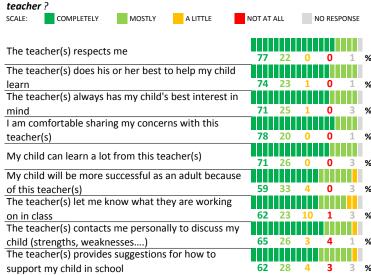

# PARENT-TEACHER PARTNERSHIP

| My School's Score | 50 | NEUTRAL |
|-------------------|----|---------|
|-------------------|----|---------|

How much do you agree with the following statements about your child's

| teacher | ?          | -      | _        | •          |          |
|---------|------------|--------|----------|------------|----------|
| SCALE:  | COMPLETELY | MOSTLY | A LITTLE | NOT AT ALL | NO RESPO |
|         |            |        |          |            |          |