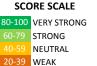

#### **MEASURE SCORES**

#### Scores are calculated by aggregating the response items in that measure, giving more weight to those reponse items that are harder to agree with.

· Because schools are compared to other schools in the district, performance may be labeled "weak" despite having a majority of positive responses to individual items.

0-19 VERY WEAK