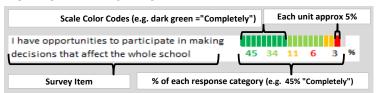

# PARENT-TEACHER PARTNERSHIP

| My School's Score | 50 | NEUTRAL |
|-------------------|----|---------|
|-------------------|----|---------|

How much do you agree with the following statements about your child's