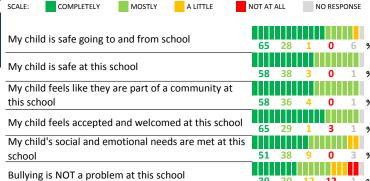

#### **SCHOOL SAFETY**

### SCHOOL COMMUNITY

| My School's Score | 63 | STRONG |
|-------------------|----|--------|
|                   |    |        |