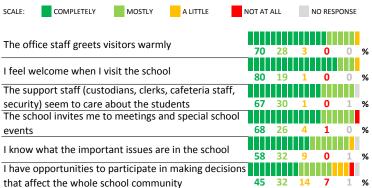

# **QUALITY OF FACILITIES**

| My School's Scor | e 85 | <b>VERY STRONG</b> |
|------------------|------|--------------------|
|                  |      |                    |

How would you rate the quality of the following facilities at your school?